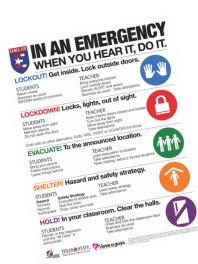

### STANDARD RESPONSE PROTOCOL (SRP)

Eanes ISD uses the Standard Response Protocol, or SRP, for emergency planning. The SRP will be used in the event of an emergency, including severe weather, lockdowns, lockouts or evacuations. Click on the image to the left or visit www.eanesisd.net/srp to become familar with the SRP.